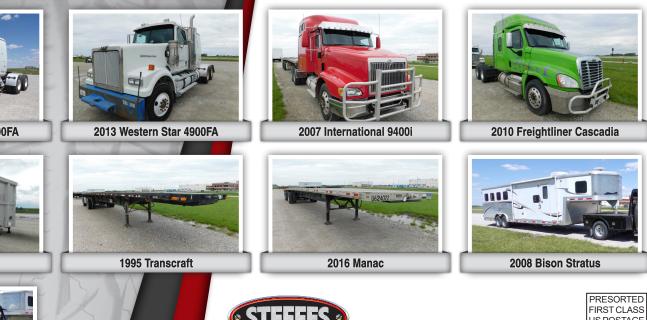

#### SLEEPERS

2013 Peterbilt 389 63" flat top 2008 Peterbilt 389 70" standup 2007 Peterbilt 379 63" flat top 2007 Kenworth T-800 72" aerocab flat top (2) 2011 Freightliner Cascadia 125 mid roof 2010 Freightliner Cascadia mid roof 2007 Freightliner Classic 58" flat top 2007 International 9400i 72" mid roof (2) 2013 Western Star 4900FA flat top

#### TRAILERS

2014 Timpte hopper bottom, 40'x96"x66" 2007 Utility Trailer Mfg. dry van, 53'x102" 2016 Manac flatbed, \_\_\_\_\_ 2005 Ravens flatbed, \_\_\_\_\_ 1995 Transcraft flatbed, 48'x96" 2013 Mac drop deck, 48'x102" (2) 1991 Wilson, drop deck, 11'+37'x96" 1990 Wilson, flat bed, 48'x96" 2008 Bison Stratus livestock, 30'+7' nose