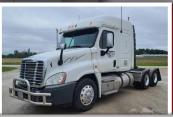

### Opens: Tuesday, June 8 CLOSES: TUESDAY, JUNE 15, 2021 AT 1PM

Trucks and trailers located at the Steffes Group Auction Facility 2245 E Bluegrass Road, Mt. Pleasant, IA

2012 Western Star 4900F

2011 Freightliner Cascadia 125

#### SLEEPERS

2013 Peterbilt 389 63" flat top 2008 Peterbilt 389 70" standup 2007 Peterbilt 379 63" flat top 2007 Kenworth T-800 72" aerocab flat top (2) 2011 Freightliner Cascadia 125 mid roof 2010 Freightliner Cascadia mid roof 2007 Freightliner Classic 58" flat top 2007 International 9400i 72" mid roof (2) 2013 Western Star 4900FA flat top