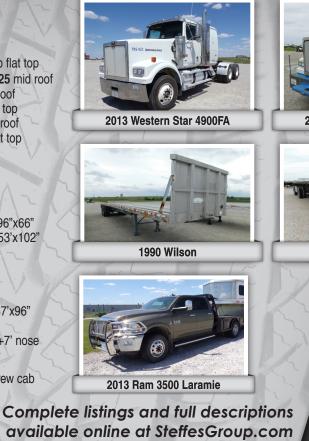

#### SLEEPERS

2013 Peterbilt 389 63" flat top 2008 Peterbilt 389 70" standup 2007 Peterbilt 379 63" flat top 2007 Kenworth T-800 72" aerocab flat top (2) 2011 Freightliner Cascadia 125 mid roof 2010 Freightliner Cascadia mid roof 2007 Freightliner Classic 58" flat top 2007 International 9400i 72" mid roof (2) 2013 Western Star 4900FA flat top

#### TRAILERS

2014 Timpte hopper bottom, 40'x96"x66" 2007 Utility Trailer Mfg. dry van, 53'x102" 2016 Manac flatbed, \_\_\_\_\_ 2005 Ravens flatbed, \_\_\_\_\_ 1995 Transcraft flatbed, 48'x96" 2013 Mac drop deck, 48'x102" (2) 1991 Wilson, drop deck, 11'+37'x96" 1990 Wilson, flat bed, 48'x96" 2008 Bison Stratus livestock, 30'+7' nose

#### **PICKUP TRUCK**

2013 RAM 3500 Laramie 4WD, crew cab