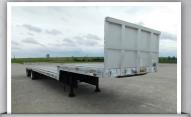

#### TRAILERS

2014 Timpte hopper bottom, 40'x96"x66" 2007 Utility Trailer Mfg. dry van, 53'x102" 2016 Manac flatbed, \_\_\_\_\_ 2005 Ravens flatbed, \_\_\_\_\_ 1995 Transcraft flatbed, 48'x96" 2013 Mac drop deck, 48'x102" (2) 1991 Wilson, drop deck, 11'+37'x96" 1990 Wilson, flat bed, 48'x96" 2008 Bison Stratus livestock, 30'+7' nose